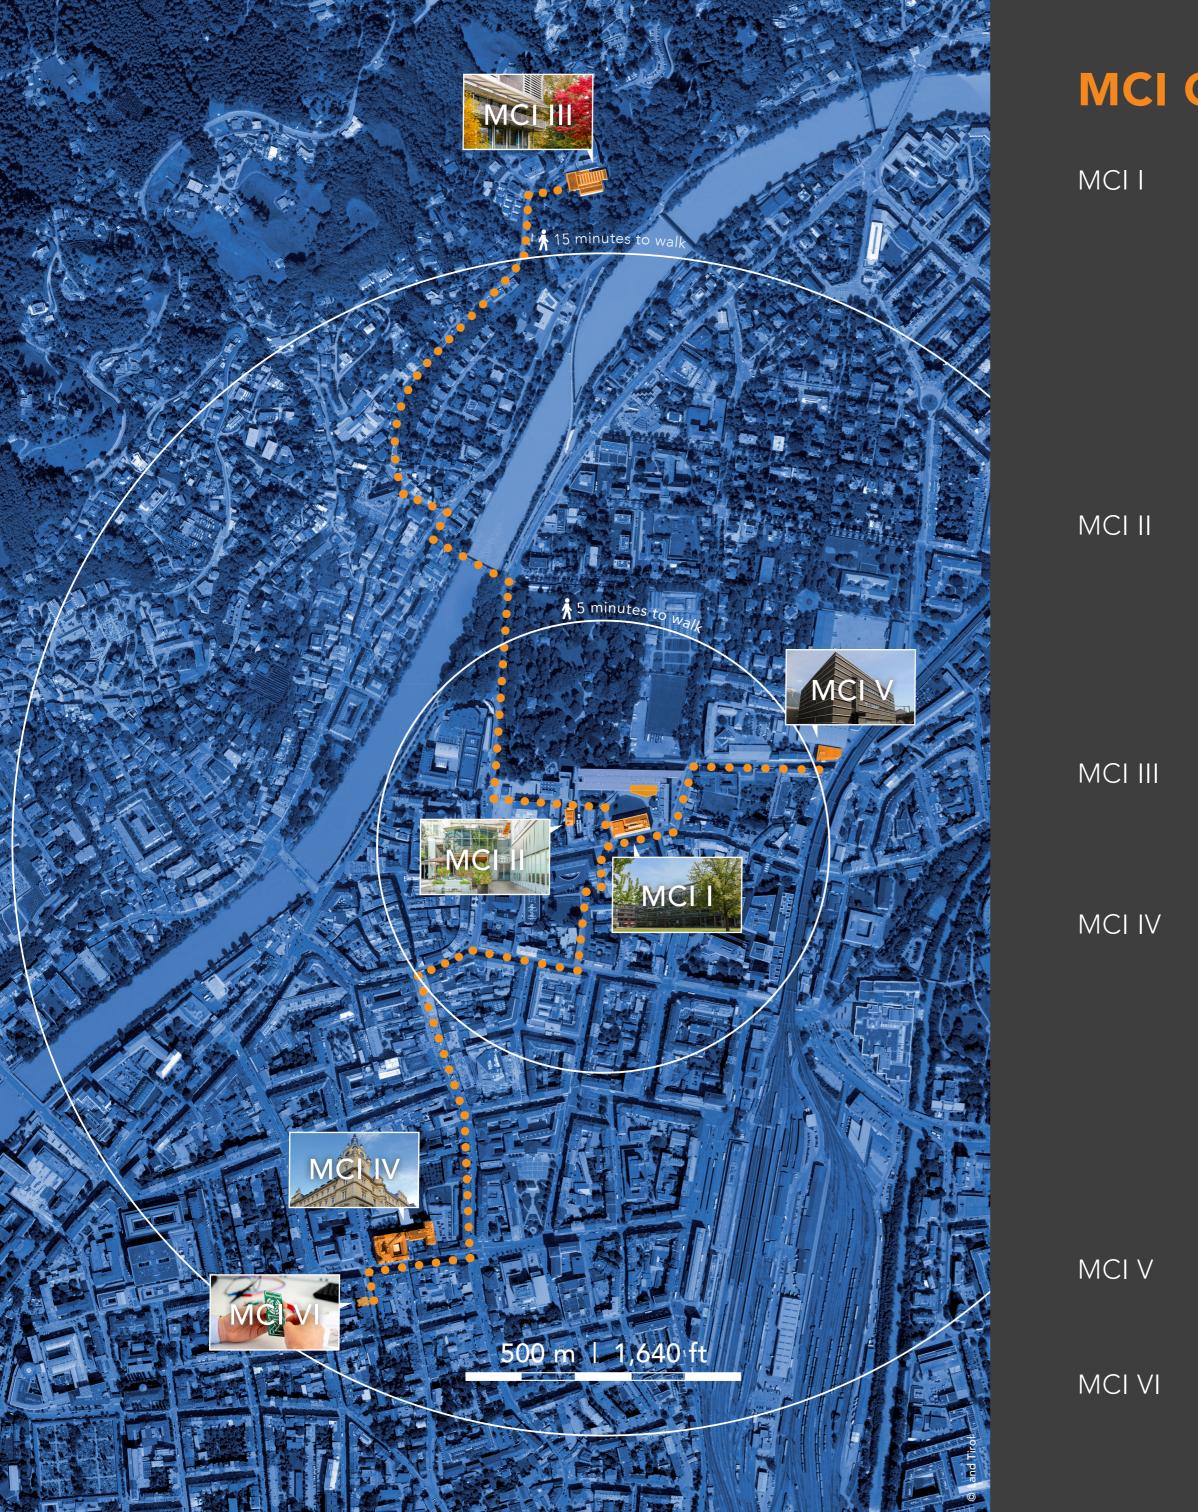

# **MCI Campuses**

### Universitaetsstrasse 15

#### Main Building

University Management & Services International Relations Office, etc

### Universitaetsstrasse 5 – 7

#### Departments

- Business & Management
- Digital Business & Software Engineering
- Management, Communication & IT
- Social Work

### Weiherburggasse 8

#### Department Tourism & Leisure Business

### Maximilianstrasse 2

#### Departments

- Biotechnology
- Environmental, Process & Energy Engineering
- Food Technology & Nutrition
- Industrial Engineering & Management
- Mechatronics
- Medical & Health Technologies
- Smart Building Technologies

### Kapuzinergasse 11

# Andreas-Hofer-Strasse 4